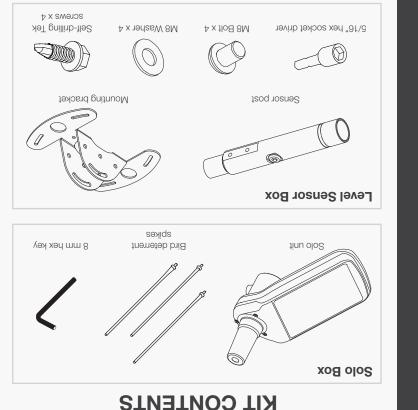

## **OBSERVANT**

**ΔΞΑΙΟΩΞΑ ΕΔΟΓΙΑΝΟΙΤΙΟΔΑ** 

• [6/6].

Power drill.

• 2" (50 mm) hole saw.

measurements (see back page).

• Tape measure required for height

• Ladder to access the tank roof safely.