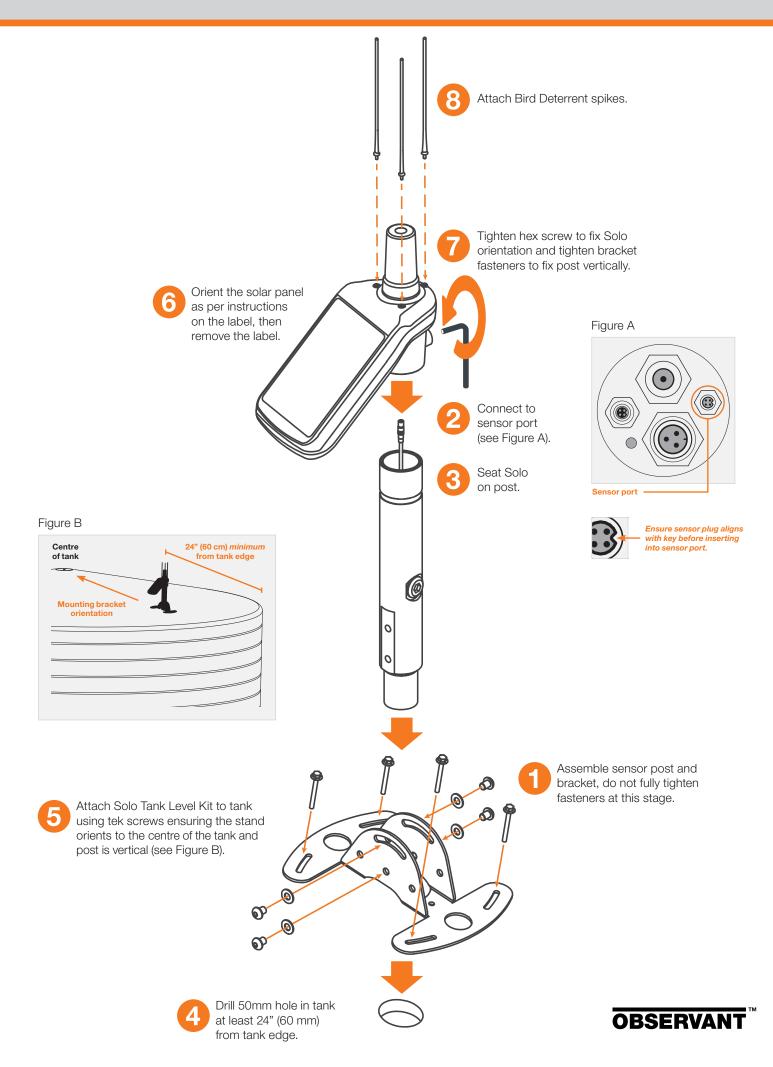

## INATALL

Follow the step-by-step instructions found in this installation guide to set up your hardware.

CO Log on to Observant Global<sup>TM</sup> to begin monitoring your water levels.