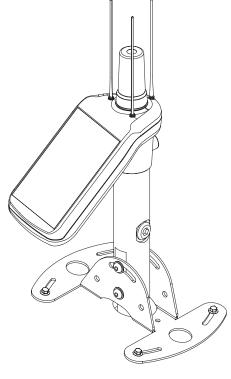

## INATALL

Follow the step-by-step instructions found in this installation guide to set up your hardware.

CO Log on to Observant Global<sup>TM</sup> to begin monitoring your water levels.