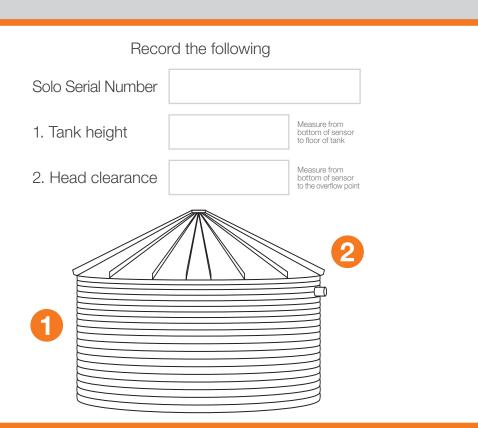

## **OBSERVANT**

**ΔΞΑΙΟΩΞΑ ΕΔΟΓΙΑΝΟΙΤΙΟΔΑ** 

• [6/6].

Power drill.

• 2" (50 mm) hole saw.

measurements (see back page).

• Tape measure required for height

• Ladder to access the tank roof safely.